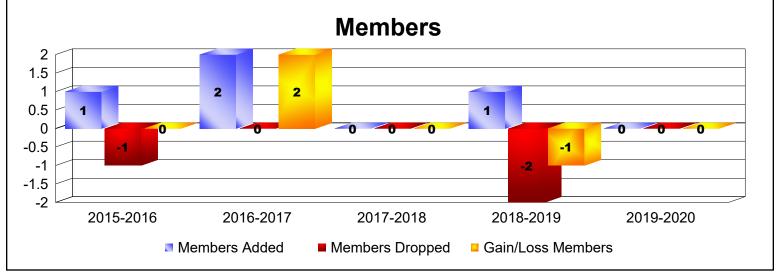

MBR0065 Page 1 of 5 7/7/2020 3:43:18AM

| Year      | New<br>Clubs | Dropped<br>Clubs | Gain/<br>Loss<br>Clubs | New<br>Members | Charter<br>Members | Reinstate<br>Members | Transfer<br>Members | Total<br>Member<br>Added | Total<br>Members<br>Dropped | Gain/<br>Loss<br>Members |
|-----------|--------------|------------------|------------------------|----------------|--------------------|----------------------|---------------------|--------------------------|-----------------------------|--------------------------|
| 2015-2016 | 0            | 0                | 0                      | 0              | 1                  | 0                    | 0                   | 1                        | -1                          | 0                        |
| 2016-2017 | 0            | 0                | 0                      | 2              | 0                  | 0                    | 0                   | 2                        | 0                           | 2                        |
| 2017-2018 | 0            | 0                | 0                      | 0              | 0                  | 0                    | 0                   | 0                        | 0                           | 0                        |
| 2018-2019 | 0            | 0                | 0                      | 1              | 0                  | 0                    | 0                   | 1                        | -2                          | -1                       |
| 2019-2020 | 0            | 0                | 0                      | 0              | 0                  | 0                    | 0                   | 0                        | 0                           | 0                        |
| Average   | 0            | 0                | 0                      | 1              | 0                  | 0                    | 0                   | 1                        | -1                          | 0                        |