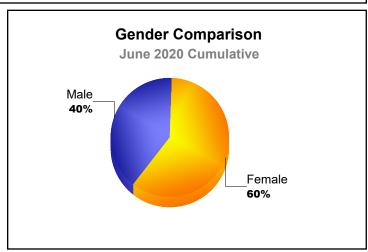

| 0                           | 0                        |
| 2018-2019 | 0            | 0                | 0                      | 1              | 0                  | 0                    | 0                   | 1                        | -2                          | -1                       |
| 2019-2020 | 0            | 0                | 0                      | 0              | 0                  | 0                    | 0                   | 0                        | 0                           | 0                        |
| Average   | 0            | 0                | 0                      | 1              | 0                  | 0                    | 0                   | 1                        | -1                          | 0                        |









MBR0065 Page 2 of 5 7/7/2020 3:43:18AM

| Year      | New<br>Clubs | Dropped<br>Clubs | Gain/<br>Loss<br>Clubs | New<br>Members | Charter<br>Members | Reinstate<br>Members | Transfer<br>Members | Total<br>Member<br>Added | Total<br>Members<br>Dropped | Gain/<br>Loss<br>Members |
|-----------|--------------|------------------|------------------------|----------------|--------------------|----------------------|---------------------|--------------------------|-----------------------------|--------------------------|
| 2015-2016 | 0            | 0                | 0                      | 4              | 0                  | 0                    | 0                   | 4                        | -21                         | -17                      |
| 2016-2017 | 0            | -1