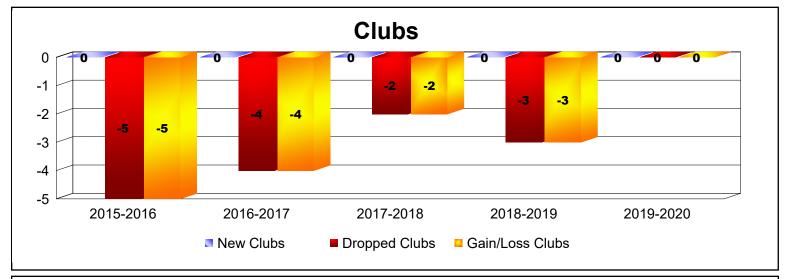

MBR0065 Page 4 of 5 7/7/2020 3:43:18AM

| Year      | New<br>Clubs | Dropped<br>Clubs | Gain/<br>Loss<br>Clubs | New<br>Members | Charter<br>Members | Reinstate<br>Members | Transfer<br>Members | Total<br>Member<br>Added | Total<br>Members<br>Dropped | Gain/<br>Loss<br>Members |
|-----------|--------------|------------------|------------------------|----------------|--------------------|----------------------|---------------------|--------------------------|-----------------------------|--------------------------|
| 2015-2016 | 0            | -5               | -5                     | 157            | 7                  | 5                    | 29                  | 198                      | -247                        | -49                      |
| 2016-2017 | 0            | -4               | -4                     | 139            | 1                  | 4                    | 17                  | 161                      | -332                        | -171                     |
| 2017-2018 | 0            | -2               | -2                     | 130            | 6                  | 7                    | 31                  | 174                      | -211                        | -37                      |
| 2018-2019 | 0            | -3               | -3                     | 114            | 2                  | 0                    | 17                  | 133                      | -175                        | -42                      |
| 2019-2020 | 0            | 0                | 0                      | 56             | 0                  | 5                    | 8                   | 69                       | -166                        | -97                      |
| Average   | 0            | -3               | -3                     | 119            | 3                  | 4                    | 20                  | 147                      | -226                        | -79                      |