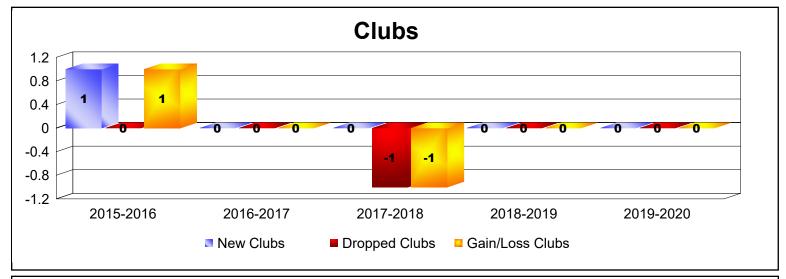

| Year      | New<br>Clubs | Dropped<br>Clubs | Gain/<br>Loss<br>Clubs | New<br>Members | Charter<br>Members | Reinstate<br>Members | Transfer<br>Members | Total<br>Member<br>Added | Total<br>Members<br>Dropped | Gain/<br>Loss<br>Members |
|-----------|--------------|------------------|------------------------|----------------|--------------------|----------------------|---------------------|--------------------------|-----------------------------|--------------------------|
| 2015-2016 | 1            | 0                | 1                      | 8              | 21                 | 0                    | 0                   | 29                       | -1                          | 28                       |
| 2016-2017 | 0            | 0                | 0                      | 13             | 0                  | 0                    | 0                   | 13                       | -5                          | 8                        |
| 2017-2018 | 0            | -1               | -1                     | 10             | 0                  | 12                   | 0                   | 22                       | -52                         | -30                      |
| 2018-2019 | 0            | 0                | 0                      | 2              | 0                  | 0                    | 0                   | 2                        | -4                          | -2                       |
| 2019-2020 | 0            | 0                | 0                      | 4              | 0                  | 2                    | 0                   | 6                        | -6                          | 0                        |
| Average   | 0            | 0                | 0                      | 7              | 4                  | 3                    | 0                   | 14                       | -14                         | 1                        |