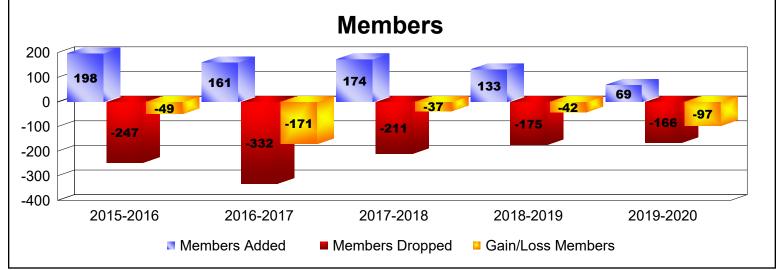

| -211                        | -37                      |
| 2018-2019 | 0            | -3               | -3                     | 114            | 2                  | 0                    | 17                  | 133                      | -175                        | -42                      |
| 2019-2020 | 0            | 0                | 0                      | 56             | 0                  | 5                    | 8                   | 69                       | -166                        | -97                      |
| Average   | 0            | -3               | -3                     | 119            | 3                  | 4                    | 20                  | 147                      | -226                        | -79                      |









MBR0065 Page 5 of 5 7/7/2020 3:43:18AM