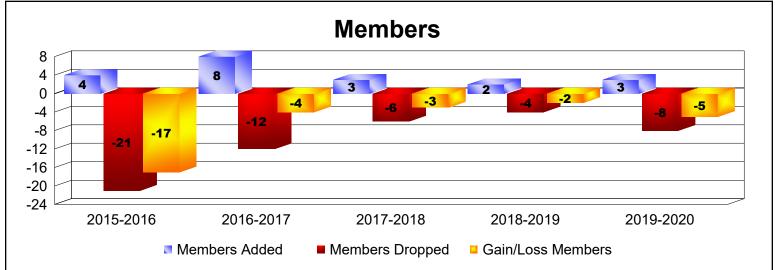

MBR0065 Page 2 of 5 7/7/2020 3:43:18AM

| Year      | New<br>Clubs | Dropped<br>Clubs | Gain/<br>Loss<br>Clubs | New<br>Members | Charter<br>Members | Reinstate<br>Members | Transfer<br>Members | Total<br>Member<br>Added | Total<br>Members<br>Dropped | Gain/<br>Loss<br>Members |
|-----------|--------------|------------------|------------------------|----------------|--------------------|----------------------|---------------------|--------------------------|-----------------------------|--------------------------|
| 2015-2016 | 0            | 0                | 0                      | 4              | 0                  | 0                    | 0                   | 4                        | -21                         | -17                      |
| 2016-2017 | 0            | -1               | -1                     | 8              | 0                  | 0                    | 0                   | 8                        | -12                         | -4                       |
| 2017-2018 | 0            | 0                | 0                      | 3              | 0                  | 0                    | 0                   | 3                        | -6                          | -3                       |
| 2018-2019 | 0            | 0                | 0                      | 2              | 0                  | 0                    | 0                   | 2                        | -4                          | -2                       |
| 2019-2020 | 0            | 0                | 0                      | 2              | 0                  | 1                    | 0                   | 3                        | -8                          | -5                       |
| Average   | 0            | 0                | 0                      | 4              | 0                  | 0                    | 0                   | 4                        | -10                         | -6                       |