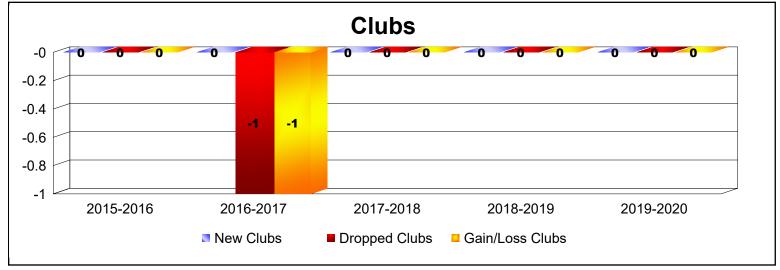

MBR0065 Page 2 of 5 7/7/2020 3:43:18AM

| Year      | New<br>Clubs | Dropped<br>Clubs | Gain/<br>Loss<br>Clubs | New<br>Members | Charter<br>Members | Reinstate<br>Members | Transfer<br>Members | Total<br>Member<br>Added | Total<br>Members<br>Dropped | Gain/<br>Loss<br>Members |
|-----------|--------------|------------------|------------------------|----------------|--------------------|----------------------|---------------------|--------------------------|-----------------------------|--------------------------|
| 2015-2016 | 0            | 0                | 0                      | 4              | 0                  | 0                    | 0                   | 4                        | -21                         | -17                      |
| 2016-2017 | 0            | -1               | -1                     | 8              | 0                  | 0                    | 0                   | 8                        | -12                         | -4                       |
| 2017-2018 | 0            | 0                | 0                      | 3              | 0                  | 0                    | 0                   | 3                        | -6                          | -3                       |
| 2018-2019 | 0            | 0                | 0                      | 2              | 0                  | 0                    | 0                   | 2                        | -4                          | -2                       |
| 2019-2020 | 0            | 0                | 0                      | 2              | 0                  | 1                    | 0                   | 3                        | -8                          | -5                       |
| Average   | 0            | 0                | 0                      | 4              | 0                  | 0                    | 0                   | 4                        | -10                         | -6                       |