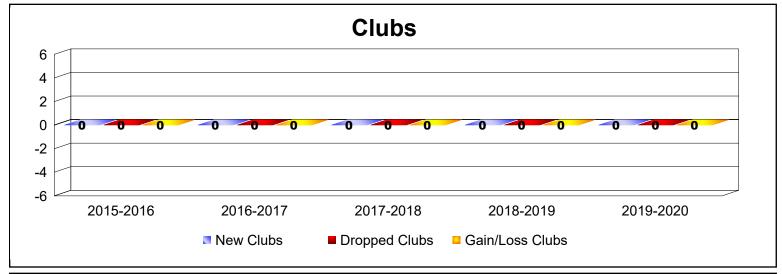

MBR0065 Page 1 of 5 7/7/2020 3:43:18AM

| Year      | New<br>Clubs | Dropped<br>Clubs | Gain/<br>Loss<br>Clubs | New<br>Members | Charter<br>Members | Reinstate<br>Members | Transfer<br>Members | Total<br>Member<br>Added | Total<br>Members<br>Dropped | Gain/<br>Loss<br>Members |
|-----------|--------------|------------------|------------------------|----------------|--------------------|----------------------|---------------------|--------------------------|-----------------------------|--------------------------|
| 2015-2016 | 0            | 0                | 0                      | 0              | 1                  | 0                    | 0                   | 1                        | -1                          | 0                        |
| 2016-2017 | 0            | 0                | 0                      | 2              | 0                  | 0                    | 0                   | 2                        | 0                           | 2                        |
| 2017-2018 | 0            | 0                | 0                      | 0              | 0                  | 0                    | 0                   | 0                        | 0                           | 0                        |
| 2018-2019 | 0            | 0                | 0                      | 1              | 0                  | 0                    | 0                   | 1                        | -2                          | -1                       |
| 2019-2020 | 0            | 0                | 0                      | 0              | 0                  | 0                    | 0                   | 0                        | 0                           | 0                        |
| Average   | 0            | 0                | 0                      | 1              | 0                  | 0                    | 0                   | 1                        | -1                          | 0                        |