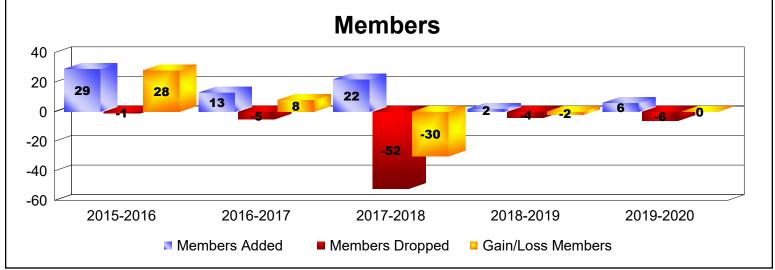

| Year      | New<br>Clubs | Dropped<br>Clubs | Gain/<br>Loss<br>Clubs | New<br>Members | Charter<br>Members | Reinstate<br>Members | Transfer<br>Members | Total<br>Member<br>Added | Total<br>Members<br>Dropped | Gain/<br>Loss<br>Members |
|-----------|--------------|------------------|------------------------|----------------|--------------------|----------------------|---------------------|--------------------------|-----------------------------|--------------------------|
| 2015-2016 | 1            | 0                | 1                      | 8              | 21                 | 0                    | 0                   | 29                       | -1                          | 28                       |
| 2016-2017 | 0            | 0                | 0                      | 13             | 0                  | 0                    | 0                   | 13                       | -5                          | 8                        |
| 2017-2018 | 0            | -1               | -1                     | 10             | 0                  | 12                   | 0                   | 22                       | -52                         | -30                      |
| 2018-2019 | 0            | 0                | 0                      | 2              | 0                  | 0                    | 0                   | 2                        | -4                          | -2                       |
| 2019-2020 | 0            | 0                | 0                      | 4              | 0                  | 2                    | 0                   | 6                        | -6                          | 0                        |
| Average   | 0            | 0                | 0                      | 7              | 4                  | 3                    | 0                   | 14                       | -14                         | 1                        |