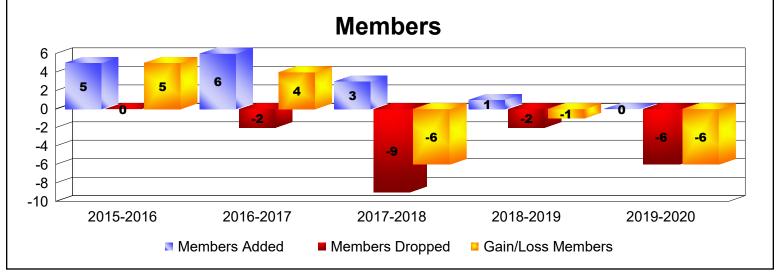

MBR0065 Page 3 of 5 7/7/2020 3:43:18AM

| Year      | New<br>Clubs | Dropped<br>Clubs | Gain/<br>Loss<br>Clubs | New<br>Members | Charter<br>Members | Reinstate<br>Members | Transfer<br>Members | Total<br>Member<br>Added | Total<br>Members<br>Dropped | Gain/<br>Loss<br>Members |
|-----------|--------------|------------------|------------------------|----------------|--------------------|----------------------|---------------------|--------------------------|-----------------------------|--------------------------|
| 2015-2016 | 0            | 0                | 0                      | 5              | 0                  | 0                    | 0                   | 5                        | 0                           | 5                        |
| 2016-2017 | 0            | 0                | 0                      | 6              | 0                  | 0                    | 0                   | 6                        | -2                          | 4                        |
| 2017-2018 | 0            | 0                | 0                      | 3              | 0                  | 0                    | 0                   | 3                        | -9                          | -6                       |
| 2018-2019 | 0            | 0                | 0                      | 1              | 0                  | 0                    | 0                   | 1                        | -2                          | -1                       |
| 2019-2020 | 0            | 0                | 0                      | 0              | 0                  | 0                    | 0                   | 0                        | -6                          | -6                       |
| Average   | 0            | 0                | 0                      | 3              | 0                  | 0                    | 0                   | 3                        | -4                          | -1                       |